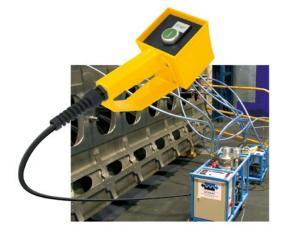

# HDE 3000-BK

The Electrohydraulic High-pressure Unit Powerful – Rugged – Reliable

HDE 3000-BK – the Power Pack.

# HDE 3000-BK

**PG 22** Electrohydraulic high-pressure unit for up to 3000 bar in compact design

## **Advantages**

The SCHAAF **HDE 3000-BK** Power Pack is a high-capacity, compact electrohydraulic high-pressure unit, specially designed for industrial use. Consequently, it is a reliable high-pressure generator: Rugged, compact and durable design