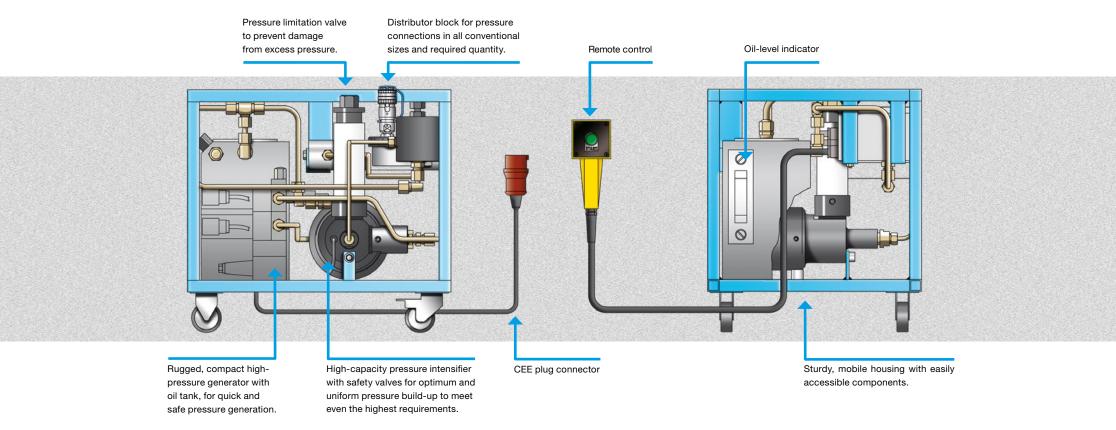

## **Advantages**

The SCHAAF **HDE 3000-BK** Power Pack is a high-capacity, compact electrohydraulic high-pressure unit, specially designed for industrial use. Consequently, it is a reliable high-pressure generator: Rugged, compact and durable design

- Small dimensions (445 x 360 x 410 mm)
- Low weight (60 kg)
- Immediately ready for use, fully assembled and oil filled
- All components sealed leakproof
- No pressure loss even at 3000 bar
- Manufactured in high-quality materials
- Hardened, replaceable valve seats
- Pressure relief valve with internal tank return line
- Permanently installed in mobile housing
- Low-maintenance operation
- Up to 8 connections possible for 3000 bar
- Different supply voltages possible