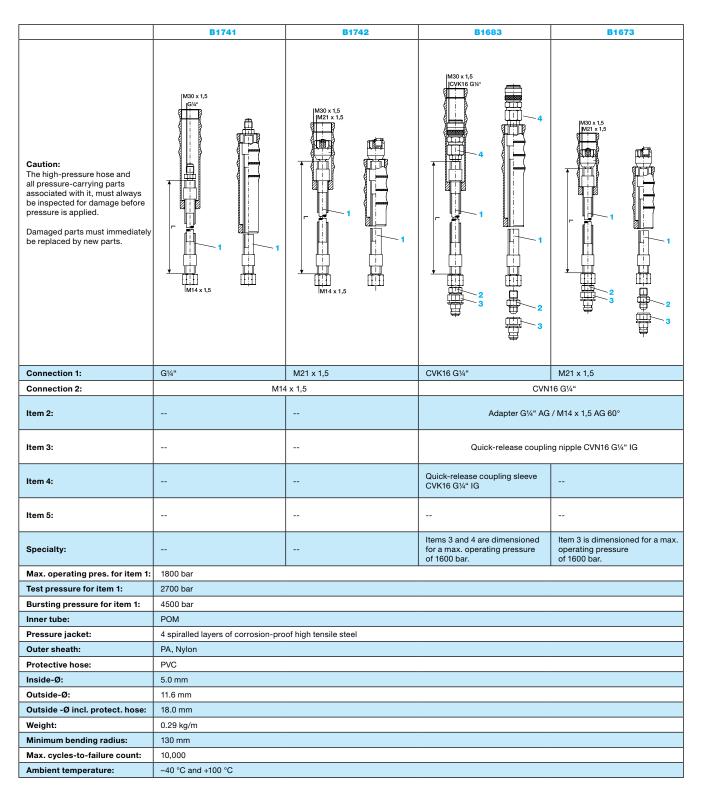

up to 1600 bar

Other lengths are available at short notice upon request, as these are assembled by SCHAAF. All items are available individually.