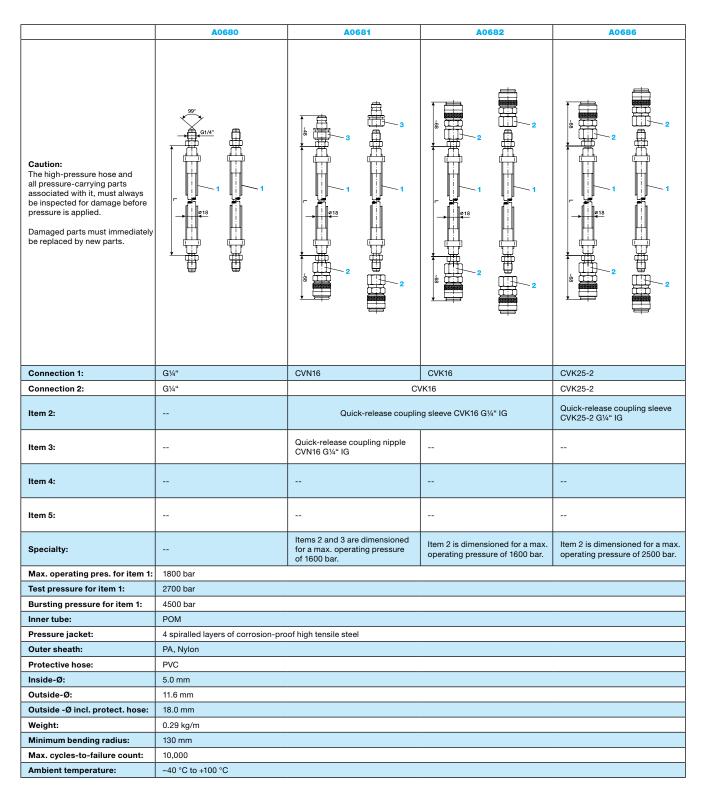

### www.schaaf-gmbh.com

up to 1600 bar

Other lengths are available at short notice upon request, as these are assembled by SCHAAF. All items are available individually.