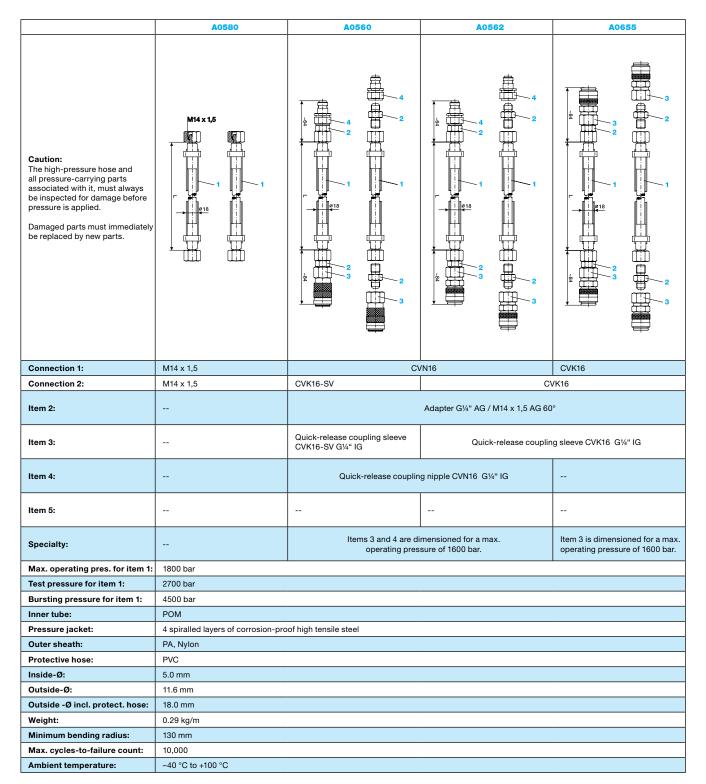

up to 1600 bar

Other lengths are available at short notice upon request, as these are assembled by SCHAAF. All items are available individually.