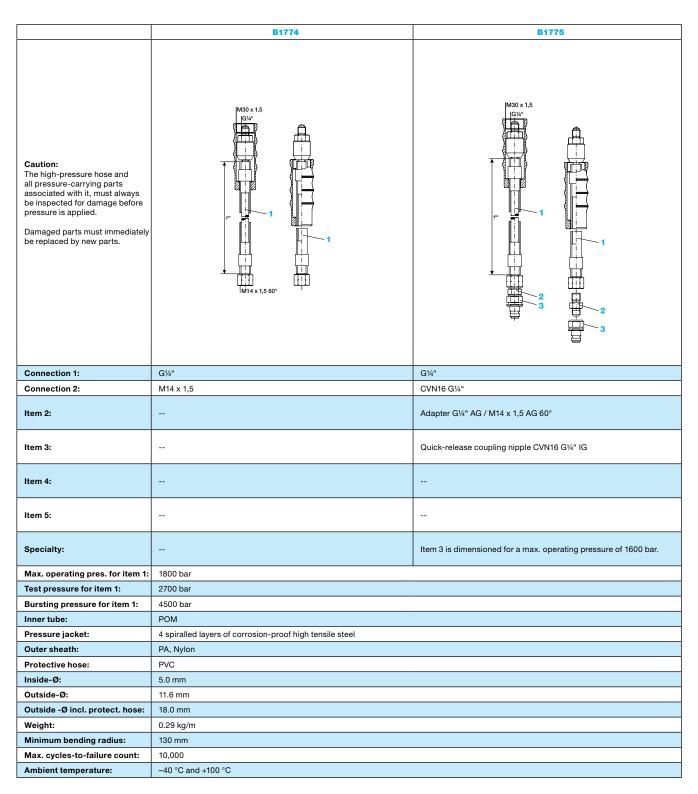

### www.schaaf-gmbh.com

up to 1600 bar

Other lengths are available at short notice upon request, as these are assembled by SCHAAF. All items are available individually.